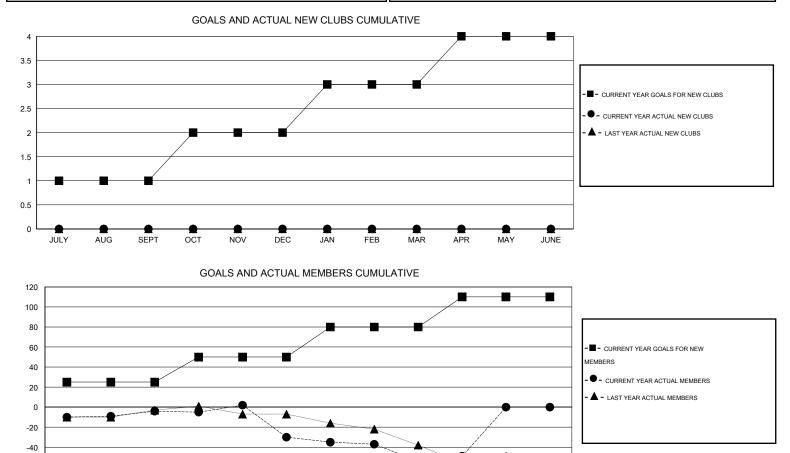

## GMT: CARL HARRELL

 $\mathsf{GMT} \mathsf{\,CA} \ 1$ 

| Clubs                 |                  |           |                  |                  | Members               |                    |                                     |                    |                  |  |
|-----------------------|------------------|-----------|------------------|------------------|-----------------------|--------------------|-------------------------------------|--------------------|------------------|--|
| RESULTS FOR 2014-2015 |                  |           |                  |                  | RESULTS FOR 2014-2015 |                    |                                     |                    |                  |  |
| QUARTER               | NEW CLUB<br>GOAL | NEW CLUBS | DROPPED<br>CLUBS | NET<br>GAIN/LOSS | QUARTER               | NEW MEMBER<br>GOAL | CHARTER AND<br>NEW MEMBERS<br>ADDED | DROPPED<br>MEMBERS | NET<br>GAIN/LOSS |  |
| JULY/AUG/SEPT         | 1                | 0         | 0                | 0                | JULY/AUG/SEPT         | 25                 | 40                                  | 44                 | -4               |  |
| OCT/NOV/DEC           | 1                | 0         | 2                | -2               | OCT/NOV/DEC           | 25                 | 26                                  | 52                 | -26              |  |
| JAN/FEB/MAR           | 1                | 0         | 0                | 0                | JAN/FEB/MAR           | 30                 | 40                                  | 64                 | -24              |  |
| APR/MAY/JUNE          | 1                | 0         | 0                | 0                | APR/MAY/JUNE          | 30                 | 11                                  | 6                  | 5                |  |

FEB

MAR

▲

MAY

JUNE

GENDER DISTRIBUTION

APR

-60 -80

JULY

DROPPED CLUBS: 2

AUG

SEPT

OCT

NOV

DEC

JAN